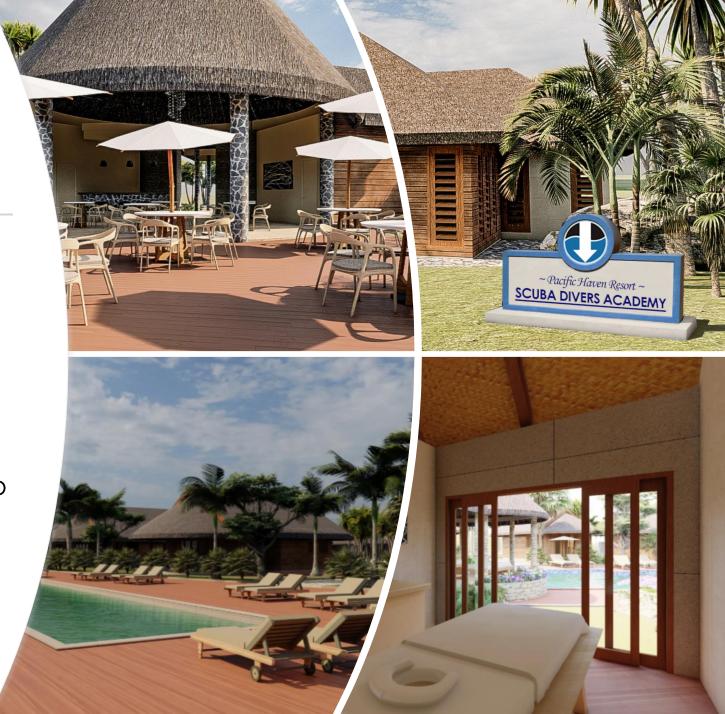

## **Resort Facilities**

Pacific Haven Resort will be supported by 24/7 reception and a 40-seater restaurant/bar.

Poolside Spa, Scuba-diving Academy, and a most amazing feature: the giant Sea Deck reaching over the coral for easy diver access to the reef.