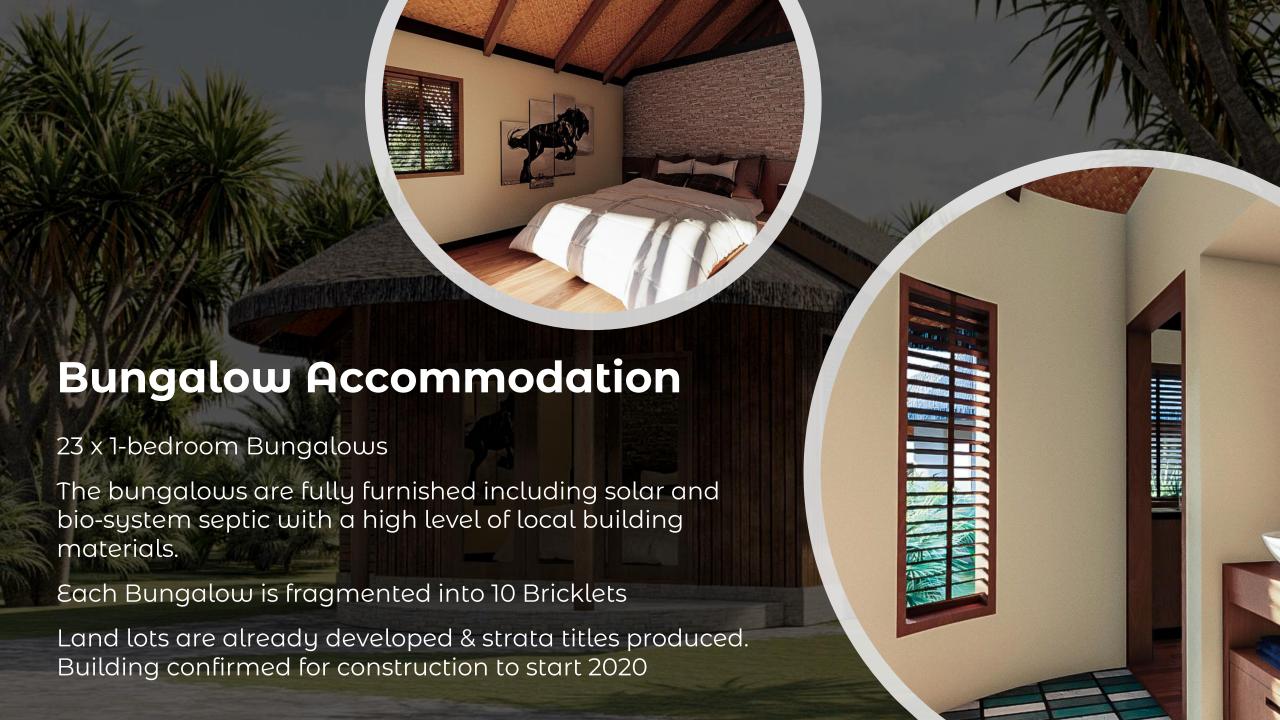

Pacific Haven Resort

Teouma Bay
VANUATU





BRICKLET is the world's first property exchange, providing a market for tradable fragments of real estate

## Real Property. Owned in fragments. By individuals.

Australia's Bricklet Exchange is trading property fragments. Similar to stock exchanges dealing fragments of companies, called stocks. Australia's Bricklet Exchange trades fragments of real estate, called bricklets.

Fragmenting each property into affordable tradable assets, called bricklets. Each of these bricklets is registered to the investor, directly against the property's land title deed.

Owning a bricklet is owning the property, just an affordable and tradable part thereof.



## **Resort Facilities**

Pacific Haven Resort will be supported by 24/7 reception and a 40-seater restaurant/bar.

Poolside Spa, Scuba-diving Academy, and a most amazing feature: the giant Sea Deck reaching over the coral for easy diver access to the reef.