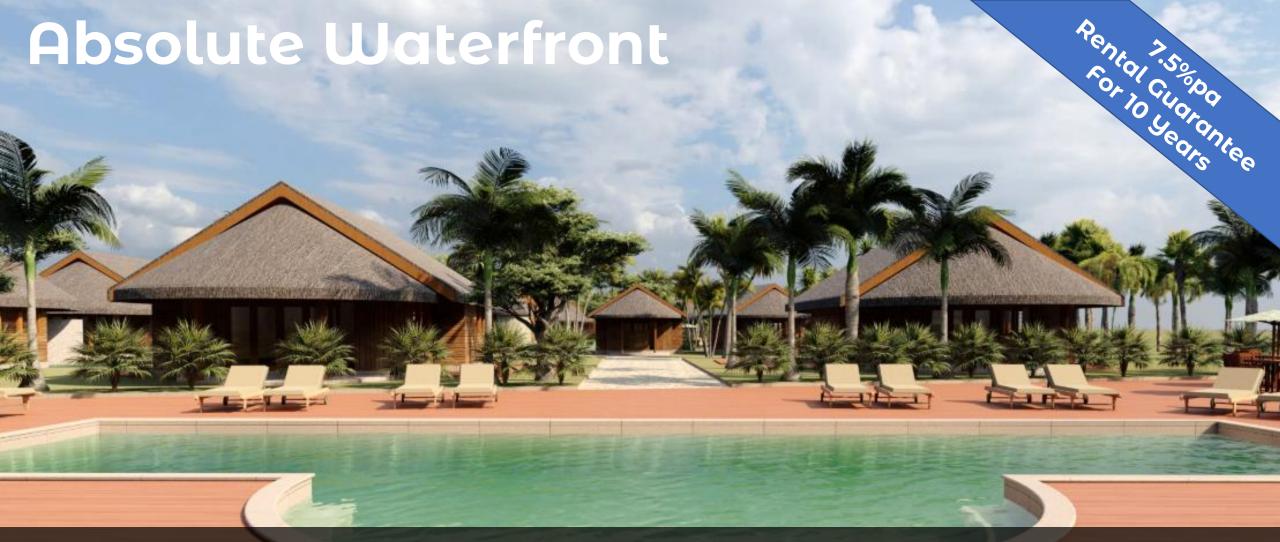

Pacific Haven Resort

Teouma Bay
VANUATU

BRICKLET is the world's first property exchange, providing a market for tradable fragments of real estate

## **Resort Facilities**

Pacific Haven Resort will be supported by 24/7 reception and a 40-seater restaurant/bar.

Poolside Spa, Scuba-diving Academy, and a most amazing feature: the giant Sea Deck reaching over the coral for easy diver access to the reef.