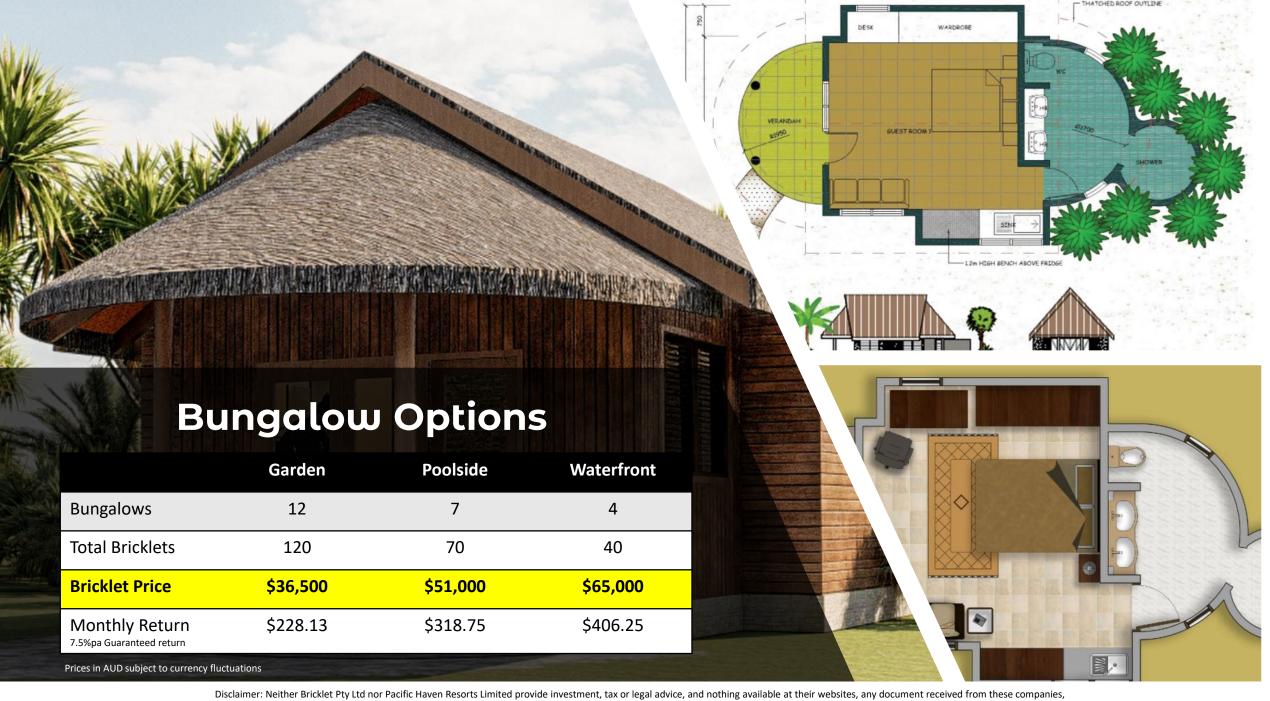

l Property. Owned in fragments. By individuals.

Australia's Bricklet Exchange is trading property fragments. Similar to stock exchanges dealing fragments of companies, called stocks. Australia's Bricklet Exchange trades fragments of real estate, called bricklets.

Fragmenting each property into affordable tradable assets, called bricklets. Each of these bricklets is registered to the investor, directly against the property's land title deed.

Owning a bricklet is owning the property, just an affordable and tradable part thereof.



## **Resort Facilities**

Pacific Haven Resort will be supported by 24/7 reception and a 40-seater restaurant/bar.

Poolside Spa, Scuba-diving Academy, and a most amazing feature: the giant Sea Deck reaching over the coral for easy diver access to the reef.